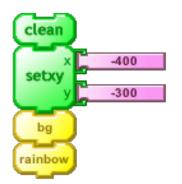

#### Reflection





Turtle Art Example Cards

1

Rainbow







#### **Circle Circle**





#### **Unus Mundus**





4

#### **Sand Worms**







#### **Brushes**





left

181

179

#### Foliage





#### Fountain



#### Angels







#### lcicles



#### **Basket Case** clean zig 12 colo fill 300 repeat 40 \_ 50 repeat line random random right 175 180 -280 280 setxy 5 - **C** 11 line 200 -200 random 180 Ľ Ľ 175 left zig line random store in 2 60 70 box1 set -9999 set 100 shade set 5 pensiz forward box1 set 0 set 20 shade set 3 pensize box1 back

#### **Blue Jet**







#### **Double Sun**









#### Looking at ya





#### **Sun Coin**







#### **Titanic Rain**







#### Patio





### Stingray





set

shade

lines

60





#### **By Hand**





#### Curls





23

#### **Not Quite Random**





#### Random





25

#### Spiral