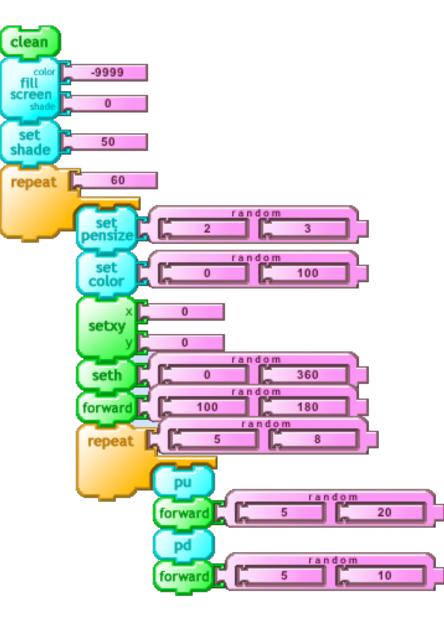

s**





4

#### **Sand Worms**







#### **Brushes**





left

181

179

#### Foliage





#### Fountain



#### Angels







#### lcicles



#### **Basket Case** clean zig 12 colo fill 300 repeat 40 \_ 50 repeat line random random right 175 180 -280 280 setxy 5 - **C** 11 line 200 -200 random 180 Ľ Ľ 175 left zig line random store in 2 60 70 box1 set -9999 set 100 shade set 5 pensiz forward box1 set 0 set 20 shade set 3 pensize box1 back

#### **Blue Jet**







#### **Double Sun**









#### Looking at ya





#### **Sun Coin**







#### **Titanic Rain**







#### Patio





### Stingray





set

shade

lines

60





#### **By Hand**





#### Curls





23

#### **Not Quite Random**





#### Random





25

#### Spiral





Turtle Art Example Cards

spiral

#### Star





#### Tousignant





#### Arc





#### **Arc Wave**





#### Dots





#### Lines



#### Gradient





#### Rainbow





#### **Shades**



35