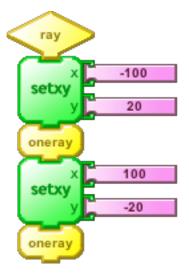

#### Reflection





Turtle Art Example Cards

1

Rainbow







#### **Circle Circle**





#### **Unus Mundus**





4

#### **Sand Worms**







#### **Brushes**





left

181

179

#### Foliage





#### Fountain



#### Angels







#### lcicles



#### **Basket Case** clean zig 12 colo fill 300 repeat 40 \_ 50 repeat line random random right 175 180 -280 280 setxy 5 - **C** 11 line 200 -200 random 180 Ľ Ľ 175 left zig line random store in 2 60 70 box1 set -9999 set 100 shade set 5 pensiz forward box1 set 0 set 20 shade set 3 pensize box1 back

#### **Blue Jet**







#### **Double Sun**









#### Looking at ya





#### **Sun Coin**







#### **Titanic Rain**







#### Patio





### Stingray





set

shade

lines

60





#### **By Hand**





#### Curls





23

#### **Not Quite Random**





#### Random





25

#### Spiral





Turtle Art Example Cards

spiral

#### Star





#### Tousignant





#### Arc





#### **Arc Wave**





#### Dots





#### Lines



#### Gradient





#### Rainbow





#### **Shades**



35