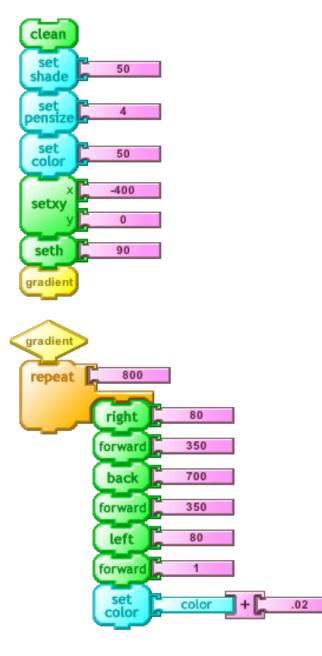

in



#### Angels







#### lcicles



#### **Basket Case** clean zig 12 colo fill 300 repeat 40 \_ 50 repeat line random random right 175 180 -280 280 setxy 5 - **C** 11 line 200 -200 random 180 Ľ Ľ 175 left zig line random store in 2 60 70 box1 set -9999 set 100 shade set 5 pensiz forward box1 set 0 set 20 shade set 3 pensize box1 back

#### **Blue Jet**







#### **Double Sun**









#### Looking at ya





#### **Sun Coin**







#### **Titanic Rain**







#### Patio





### Stingray





set

shade

lines

60





#### **By Hand**





#### Curls





23

#### **Not Quite Random**





#### Random





25

#### Spiral





Turtle Art Example Cards

spiral

#### Star





#### Tousignant





#### Arc





#### **Arc Wave**





#### Dots





#### Lines



#### Gradient





#### Rainbow





#### **Shades**



35