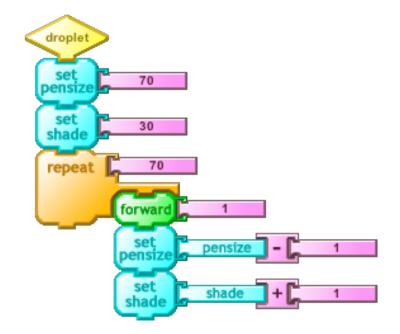

#### Reflection





Turtle Art Example Cards

1

Rainbow







#### **Circle Circle**





#### **Unus Mundus**





4

#### **Sand Worms**







#### **Brushes**





left

181

179

#### Foliage





#### Fountain



#### Angels







#### lcicles



#### **Basket Case** clean zig 12 colo fill 300 repeat 40 \_ 50 repeat line random random right 175 180 -280 280 setxy 5 - **C** 11 line 200 -200 random 180 Ľ Ľ 175 left zig line random store in 2 60 70 box1 set -9999 set 100 shade set 5 pensiz forward box1 set 0 set 20 shade set 3 pensize box1 back

#### **Blue Jet**







#### **Double Sun**









#### Looking at ya





#### **Sun Coin**







#### **Titanic Rain**







#### Patio





### Stingray





set

shade

lines

60





#### **By Hand**





#### Curls





23

#### **Not Quite Random**





#### Random





25

#### Spiral





Turtle Art Example Cards

spiral

#### Star





#### Tousignant





#### Arc





#### **Arc Wave**





#### Dots





#### Lines



#### Gradient





#### Rainbow





#### **Shades**



35