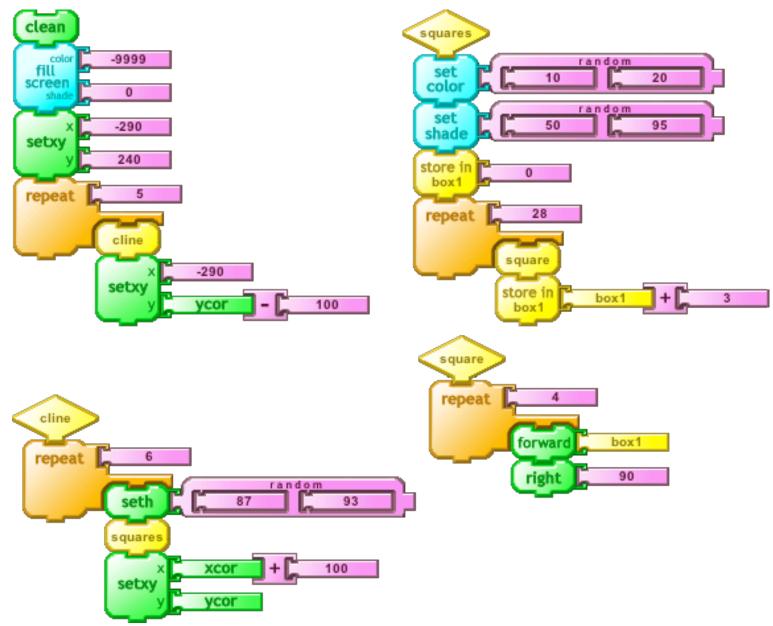

#### **Basket Case** clean zig 12 colo fill 300 repeat 40 \_ 50 repeat line random random right 175 180 -280 280 setxy 5 - **C** 11 line 200 -200 random 180 Ľ Ľ 175 left zig line random store in 2 60 70 box1 set -9999 set 100 shade set 5 pensiz forward box1 set 0 set 20 shade set 3 pensize box1 back