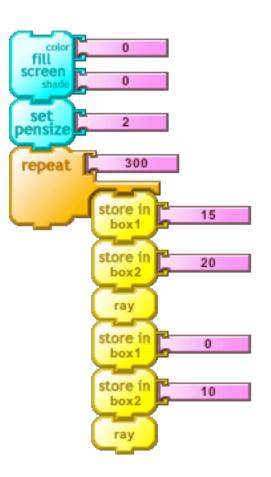

#### Reflection





Turtle Art Example Cards

1

Rainbow







#### **Circle Circle**





#### **Unus Mundus**





4

#### **Sand Worms**







#### **Brushes**





left

181

179

#### Foliage





#### Fountain



#### Angels







#### lcicles



#### **Basket Case** clean zig 12 colo fill 300 repeat 40 \_ 50 repeat line random random right 175 180 -280 280 setxy 5 - **C** 11 line 200 -200 random 180 Ľ Ľ 175 left zig line random store in 2 60 70 box1 set -9999 set 100 shade set 5 pensiz forward box1 set 0 set 20 shade set 3 pensize box1 back

#### **Blue Jet**







#### **Double Sun**









#### Looking at ya





#### **Sun Coin**







#### **Titanic Rain**







#### Patio





### Stingray





set

shade

lines

60





#### **By Hand**





#### Curls





23

#### **Not Quite Random**





#### Random





25

#### Spiral





Turtle Art Example Cards

spiral

#### Star





#### Tousignant





#### Arc





#### **Arc Wave**





#### Dots





#### Lines



#### Gradient





#### Rainbow





#### **Shades**



35