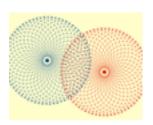

#### Reflection





Turtle Art Example Cards

1

Rainbow







#### **Circle Circle**





#### **Unus Mundus**





4

#### **Sand Worms**







#### **Brushes**





left

181

179

#### Foliage





#### Fountain



#### Angels







#### lcicles



#### **Basket Case** clean zig 12 colo fill 300 repeat 40 \_ 50 repeat line random random right 175 180 -280 280 setxy 5 - **C** 11 line 200 -200 random 180 Ľ Ľ 175 left zig line random store in 2 60 70 box1 set -9999 set 100 shade set 5 pensiz forward box1 set 0 set 20 shade set 3 pensize box1 back

#### **Blue Jet**







#### **Double Sun**









#### Looking at ya





#### **Sun Coin**







#### **Titanic Rain**







#### Patio





### Stingray





set

shade

lines

60





#### **By Hand**





#### Curls





23

#### **Not Quite Random**





#### Random





25

#### Spiral





Turtle Art Example Cards

spiral

#### Star





#### Tousignant





#### Arc





#### **Arc Wave**





#### Dots





#### Lines



#### Gradient





#### Rainbow





#### **Shades**



35