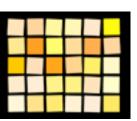

#### **Basket Case** clean zig 12 colo fill 300 repeat 40 \_ 50 repeat line random random right 175 180 -280 280 setxy 5 - **C** 11 line 200 -200 random 180 Ľ Ľ 175 left zig line random store in 2 60 70 box1 set -9999 set 100 shade set 5 pensiz forward box1 set 0 set 20 shade set 3 pensize box1 back