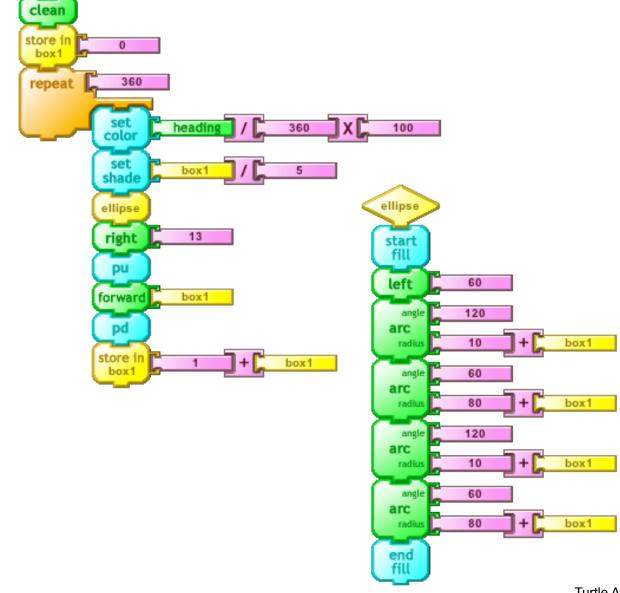

#### lcicles



#### **Basket Case** clean zig 12 colo fill 300 repeat 40 \_ 50 repeat line random random right 175 180 -280 280 setxy 5 - **C** 11 line 200 -200 random 180 Ľ Ľ 175 left zig line random store in 2 60 70 box1 set -9999 set 100 shade set 5 pensiz forward box1 set 0 set 20 shade set 3 pensize box1 back

#### **Blue Jet**







#### **Double Sun**









#### Looking at ya





#### **Sun Coin**







#### **Titanic Rain**







#### Patio





### Stingray





set

shade

lines

60





#### **By Hand**





#### Curls





23

#### **Not Quite Random**





#### Random





25

#### Spiral





Turtle Art Example Cards

spiral

#### Star





#### Tousignant





#### Arc





#### **Arc Wave**





#### Dots





#### Lines



#### Gradient





#### Rainbow





#### **Shades**



35