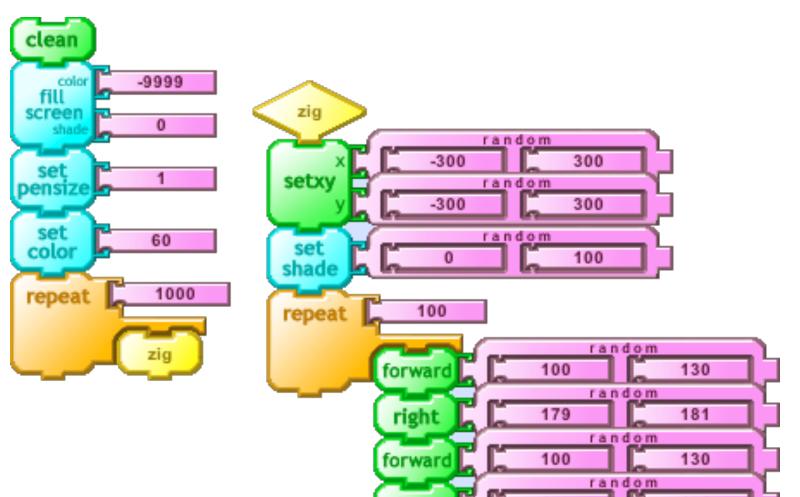

#### Reflection





Turtle Art Example Cards

1

Rainbow







#### **Circle Circle**





#### **Unus Mundus**





4

#### **Sand Worms**







#### **Brushes**





left

181

179

#### Foliage





#### Fountain



#### Angels







#### lcicles



#### **Basket Case** clean zig 12 colo fill 300 repeat 40 \_ 50 repeat line random random right 175 180 -280 280 setxy 5 - **C** 11 line 200 -200 random 180 Ľ Ľ 175 left zig line random store in 2 60 70 box1 set -9999 set 100 shade set 5 pensiz forward box1 set 0 set 20 shade set 3 pensize box1 back

#### **Blue Jet**







#### **Double Sun**









#### Looking at ya





#### **Sun Coin**







#### **Titanic Rain**







#### Patio





### Stingray





set

shade

lines

60





#### **By Hand**





#### Curls





23

#### **Not Quite Random**





#### Random





25

#### Spiral





Turtle Art Example Cards

spiral

#### Star





#### Tousignant





#### Arc





#### **Arc Wave**