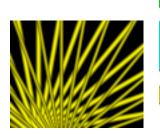

#### Reflection





Turtle Art Example Cards

1

Rainbow







#### **Circle Circle**





#### **Unus Mundus**





4

#### **Sand Worms**







#### **Brushes**





left

181

179

#### Foliage





#### Fountain



#### Angels







#### lcicles



#### **Basket Case** clean zig 12 colo fill 300 repeat 40 \_ 50 repeat line random random right 175 180 -280 280 setxy 5 - **C** 11 line 200 -200 random 180 Ľ Ľ 175 left zig line random store in 2 60 70 box1 set -9999 set 100 shade set 5 pensiz forward box1 set 0 set 20 shade set 3 pensize box1 back

#### **Blue Jet**







#### **Double Sun**









#### Looking at ya





#### **Sun Coin**







#### **Titanic Rain**







#### Patio





### Stingray





set

shade

lines

60





#### **By Hand**





#### Curls





23

#### **Not Quite Random**





#### Random





25

#### Spiral





Turtle Art Example Cards

spiral

#### Star





#### Tousignant





#### Arc





#### **Arc Wave**





#### Dots





#### Lines



#### Gradient





#### Rainbow





#### **Shades**



35