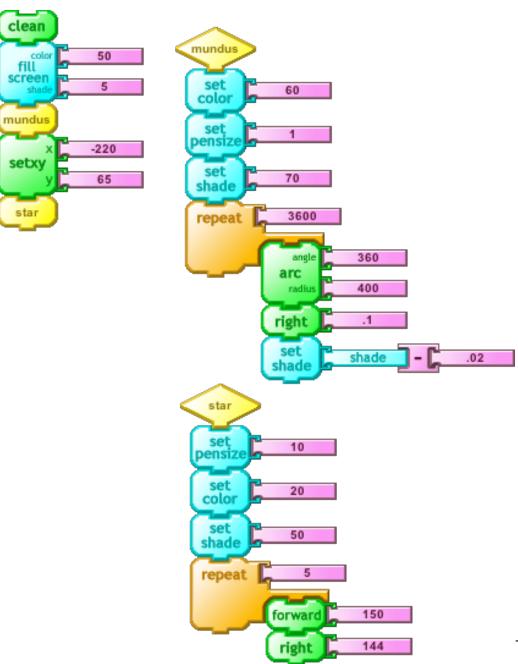

#### Reflection





Turtle Art Example Cards

1

Rainbow







#### **Circle Circle**





#### **Unus Mundus**





4

#### **Sand Worms**







#### **Brushes**





left

181

179

#### Foliage





#### Fountain



#### Angels







#### lcicles



#### **Basket Case** clean zig 12 colo fill 300 repeat 40 \_ 50 repeat line random random right 175 180 -280 280 setxy 5 - **C** 11 line 200 -200 random 180 Ľ Ľ 175 left zig line random store in 2 60 70 box1 set -9999 set 100 shade set 5 pensiz forward box1 set 0 set 20 shade set 3 pensize box1 back

#### **Blue Jet**







#### **Double Sun**









#### Looking at ya





#### **Sun Coin**







#### **Titanic Rain**







#### Patio





### Stingray





set

shade

lines

60





#### **By Hand**





#### Curls





23

#### **Not Quite Random**





#### Random





25

#### Spiral





Turtle Art Example Cards

spiral

#### Star





####