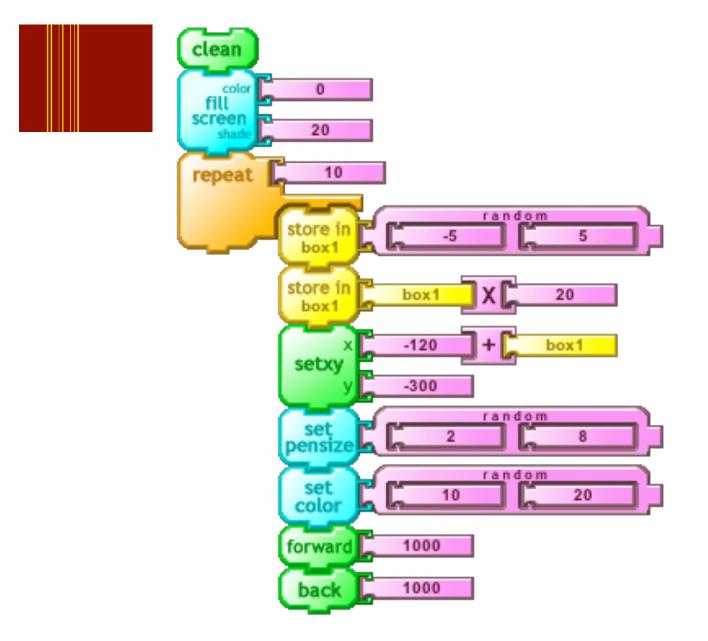

ge





#### Fountain



#### Angels







#### lcicles



#### **Basket Case** clean zig 12 colo fill 300 repeat 40 \_ 50 repeat line random random right 175 180 -280 280 setxy 5 - **C** 11 line 200 -200 random 180 Ľ Ľ 175 left zig line random store in 2 60 70 box1 set -9999 set 100 shade set 5 pensiz forward box1 set 0 set 20 shade set 3 pensize box1 back

#### **Blue Jet**







#### **Double Sun**









#### Looking at ya





#### **Sun Coin**







#### **Titanic Rain**







#### Patio





### Stingray





set

shade

lines

60





#### **By Hand**





#### Curls





23

#### **Not Quite Random**





#### Random





25

#### Spiral





Turtle Art Example Cards

spiral

#### Star





#### Tousignant





#### Arc





#### **Arc Wave**





#### Dots





#### Lines



#### Gradient





#### Rainbow





#### **Shades**



35