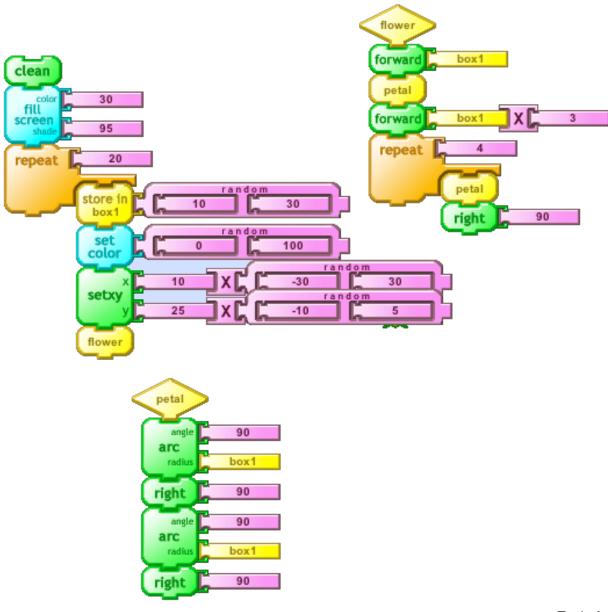

Cards

1

Rainbow







#### **Circle Circle**





#### **Unus Mundus**





4

#### **Sand Worms**







#### **Brushes**





left

181

179

#### Foliage





#### Fountain



#### Angels







#### lcicles



#### **Basket Case** clean zig 12 colo fill 300 repeat 40 \_ 50 repeat line random random right 175 180 -280 280 setxy 5 - **C** 11 line 200 -200 random 180 Ľ Ľ 175 left zig line random store in 2 60 70 box1 set -9999 set 100 shade set 5 pensiz forward box1 set 0 set 20 shade set 3 pensize box1 back

#### **Blue Jet**







#### **Double Sun**









#### Looking at ya





#### **Sun Coin**







#### **Titanic Rain**







#### Patio





### Stingray





set

shade

lines

60





#### **By Hand**





#### Curls





23

#### **Not Quite Random**





#### Random





25

#### Spiral





Turtle Art Example Cards

spiral

#### Star





#### Tousignant





#### Arc





#### **Arc Wave**





#### Dots





#### Lines



#### Gradient





#### Rainbow





#### **Shades**



35