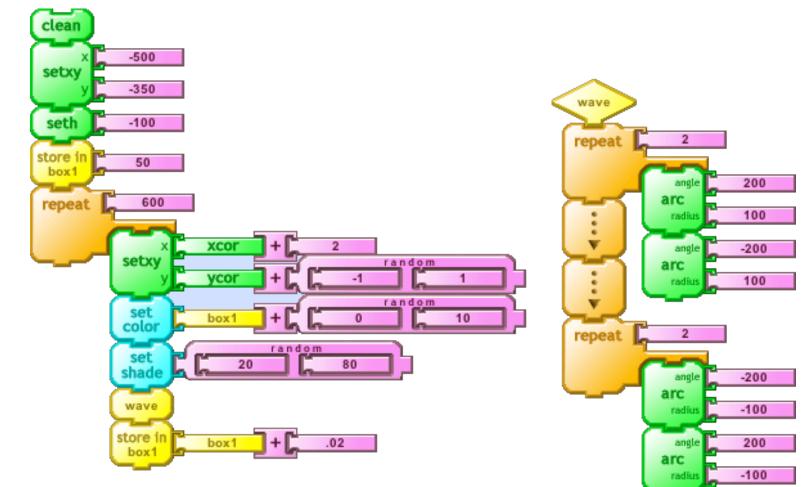

#### Reflection





Turtle Art Example Cards

1

Rainbow







#### **Circle Circle**





#### **Unus Mundus**





4

#### **Sand Worms**







#### **Brushes**





left

181

179

#### Foliage





#### Fountain



#### Angels







#### lcicles



#### **Basket Case** clean zig 12 colo fill 300 repeat 40 \_ 50 repeat line random random right 175 180 -280 280 setxy 5 - **C** 11 line 200 -200 random 180 Ľ Ľ 175 left zig line random store in 2 60 70 box1 set -9999 set 100 shade set 5 pensiz forward box1 set 0 set 20 shade set 3 pensize box1 back

#### **Blue Jet**







#### **Double Sun**









#### Looking at ya





#### **Sun Coin**







#### **Titanic Rain**







#### Patio





### Stingray





set

shade

lines

60





#### **By Hand**





#### Curls





23

#### **Not Quite Random**





#### Random





25

#### Spiral





Turtle Art Example Cards

spiral

#### Star





#### Tousignant





#### Arc