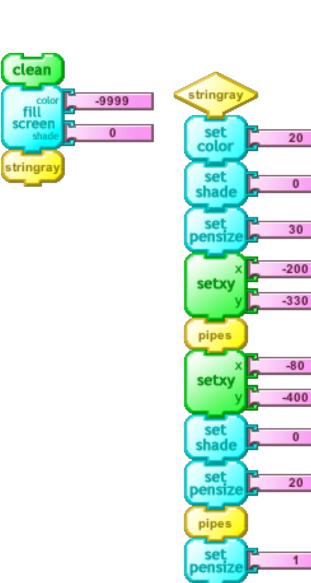

#### Reflection





Turtle Art Example Cards

1

Rainbow







#### **Circle Circle**





#### **Unus Mundus**





4

#### **Sand Worms**







#### **Brushes**





left

181

179

#### Foliage





#### Fountain



#### Angels







#### lcicles



#### **Basket Case** clean zig 12 colo fill 300 repeat 40 \_ 50 repeat line random random right 175 180 -280 280 setxy 5 - **C** 11 line 200 -200 random 180 Ľ Ľ 175 left zig line random store in 2 60 70 box1 set -9999 set 100 shade set 5 pensiz forward box1 set 0 set 20 shade set 3 pensize box1 back

#### **Blue Jet**







#### **Double Sun**









#### Looking at ya





#### **Sun Coin**







#### **Titanic Rain**







#### Patio





### Stingray





set

shade

lines

60





#### **By Hand**





#### Curls





23

#### **Not Quite Random**





#### Random





25

#### Spiral





Turtle Art Example Cards

spiral

#### Star





#### Tousignant





#### Arc





#### **Arc Wave**





#### Dots





#### Lines



#### Gradient





#### Rainbow





#### **Shades**



35