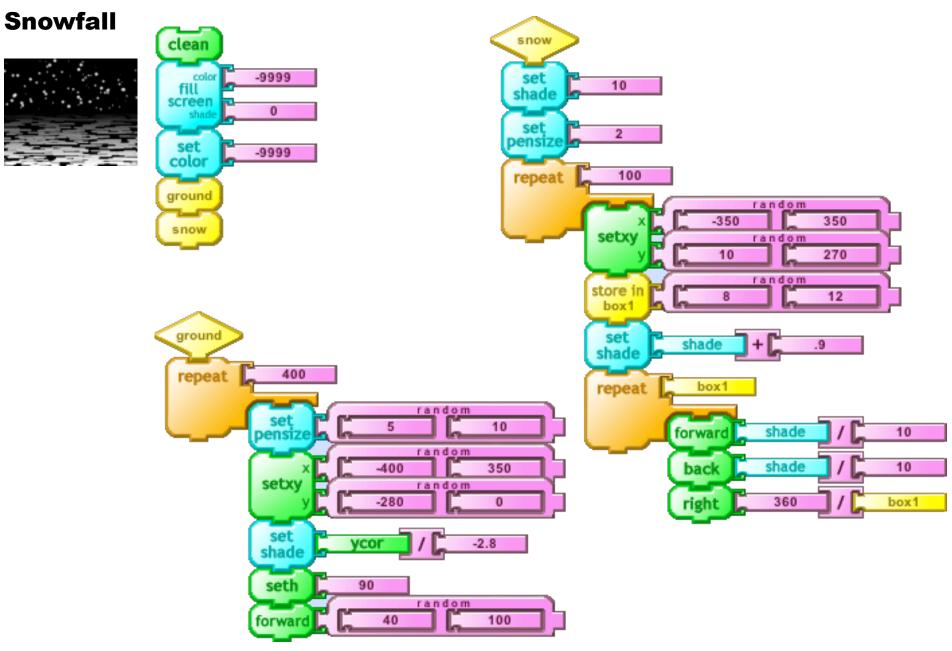

#### Reflection





Turtle Art Example Cards

1

Rainbow







#### **Circle Circle**





#### **Unus Mundus**





4

#### **Sand Worms**







#### **Brushes**





left

181

179

#### Foliage





#### Fountain



#### Angels







#### lcicles



#### **Basket Case** clean zig 12 colo fill 300 repeat 40 \_ 50 repeat line random random right 175 180 -280 280 setxy 5 - **C** 11 line 200 -200 random 180 Ľ Ľ 175 left zig line random store in 2 60 70 box1 set -9999 set 100 shade set 5 pensiz forward box1 set 0 set 20 shade set 3 pensize box1 back

#### **Blue Jet**







#### **Double Sun**









#### Looking at ya





#### **Sun Coin**







#### **Titanic Rain**







#### Patio





### Stingray





set

shade

lines

60





#### **By Hand**





#### Curls





23

#### **Not Quite Random**





#### Random





25

#### Spiral





Turtle Art Example Cards

spiral

#### Star





#### Tousignant





#### Arc





#### **Arc Wave**





#### Dots





#### Lines



#### Gradient





#### Rainbow





#### **Shades**



35