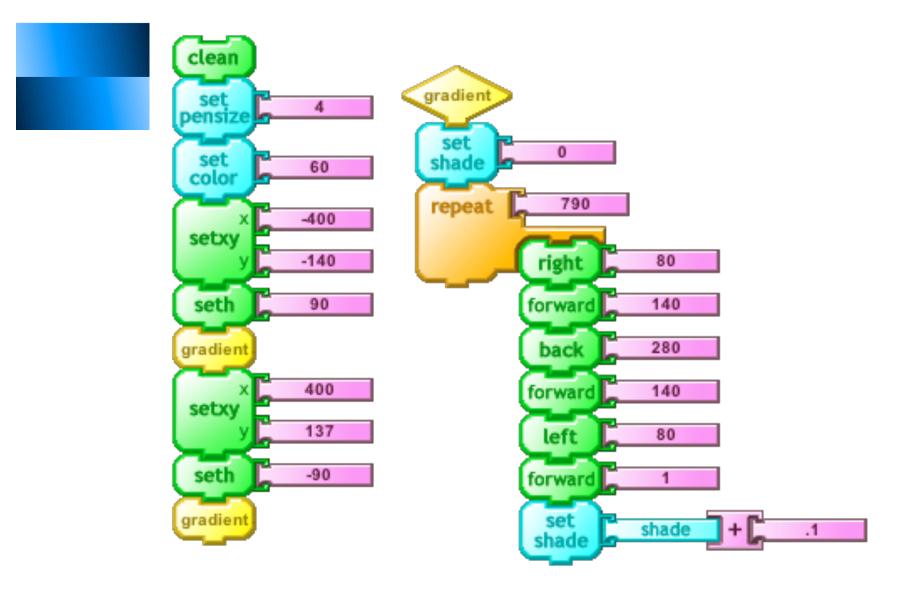

#### **Basket Case** clean zig 12 colo fill 300 repeat 40 \_ 50 repeat line random random right 175 180 -280 280 setxy 5 - **C** 11 line 200 -200 random 180 Ľ Ľ 175 left zig line random store in 2 60 70 box1 set -9999 set 100 shade set 5 pensiz forward box1 set 0 set 20 shade set 3 pensize box1 back

#### **Blue Jet**







#### **Double Sun**









#### Looking at ya





#### **Sun Coin**







#### **Titanic Rain**







#### Patio





### Stingray





set

shade

lines

60





#### **By Hand**





#### Curls





23

#### **Not Quite Random**





#### Random





25

#### Spiral





Turtle Art Example Cards

spiral

#### Star





#### Tousignant





#### Arc





#### **Arc Wave**





#### Dots





#### Lines



#### Gradient





#### Rainbow





#### **Shades**



35