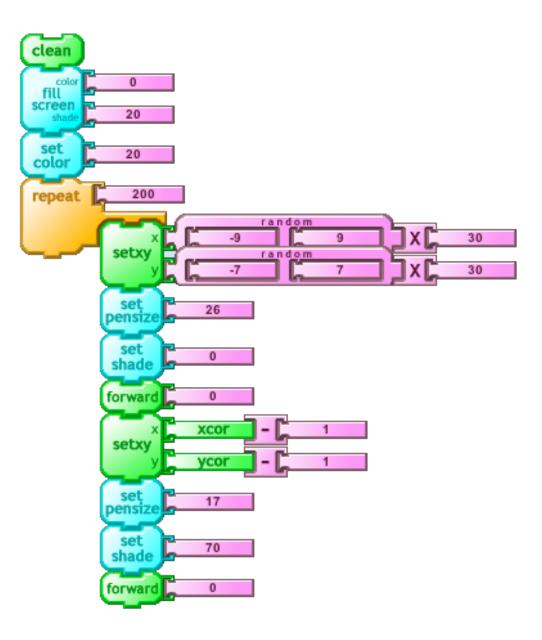

79

#### Foliage





#### Fountain



#### Angels







#### lcicles



#### **Basket Case** clean zig 12 colo fill 300 repeat 40 \_ 50 repeat line random random right 175 180 -280 280 setxy 5 - **C** 11 line 200 -200 random 180 Ľ Ľ 175 left zig line random store in 2 60 70 box1 set -9999 set 100 shade set 5 pensiz forward box1 set 0 set 20 shade set 3 pensize box1 back

#### **Blue Jet**







#### **Double Sun**









#### Looking at ya





#### **Sun Coin**







#### **Titanic Rain**







#### Patio





### Stingray





set

shade

lines

60





#### **By Hand**





#### Curls





23

#### **Not Quite Random**





#### Random





25

#### Spiral





Turtle Art Example Cards

spiral

#### Star





#### Tousignant





#### Arc





#### **Arc Wave**





#### Dots





#### Lines



#### Gradient





#### Rainbow





#### **Shades**



35