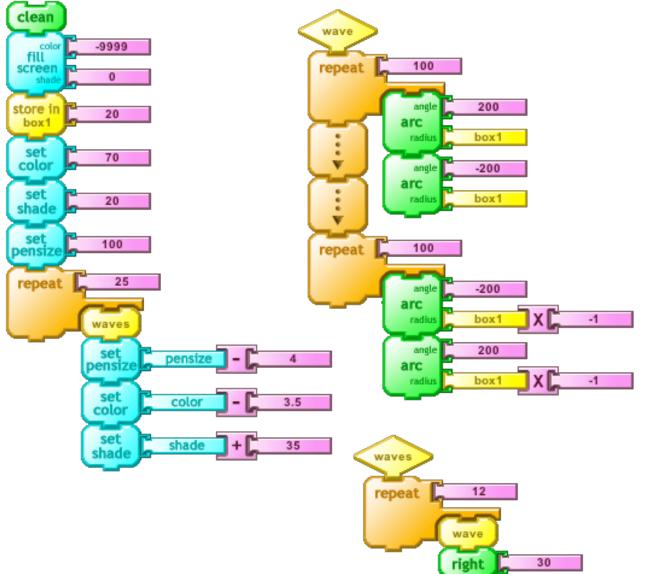

left

181

179

#### Foliage





#### Fountain



#### Angels







#### lcicles



#### **Basket Case** clean zig 12 colo fill 300 repeat 40 \_ 50 repeat line random random right 175 180 -280 280 setxy 5 - **C** 11 line 200 -200 random 180 Ľ Ľ 175 left zig line random store in 2 60 70 box1 set -9999 set 100 shade set 5 pensiz forward box1 set 0 set 20 shade set 3 pensize box1 back

#### **Blue Jet**







#### **Double Sun**









#### Looking at ya





#### **Sun Coin**







#### **Titanic Rain**







#### Patio





### Stingray





set

shade

lines

60





#### **By Hand**





#### Curls





23

#### **Not Quite Random**





#### Random





25

#### Spiral





Turtle Art Example Cards

spiral

#### Star





#### Tousignant





#### Arc





#### **Arc Wave**





#### Dots





#### Lines



#### Gradient





#### Rainbow





#### **Shades**



35