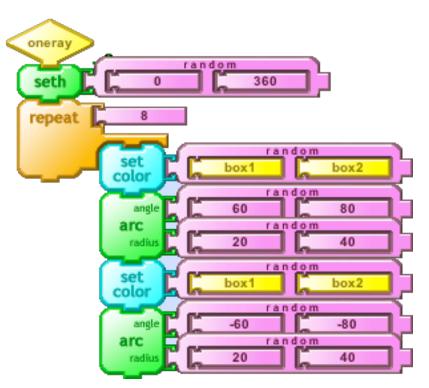

#### Reflection





Turtle Art Example Cards

1

Rainbow







#### **Circle Circle**





#### **Unus Mundus**





4

#### **Sand Worms**







#### **Brushes**





left

181

179

#### Foliage





#### Fountain



#### Angels







#### lcicles



#### **Basket Case** clean zig 12 colo fill 300 repeat 40 \_ 50 repeat line random random right 175 180 -280 280 setxy 5 - **C** 11 line 200 -200 random 180 Ľ Ľ 175 left zig line random store in 2 60 70 box1 set -9999 set 100 shade set 5 pensiz forward box1 set 0 set 20 shade set 3 pensize box1 back

#### **Blue Jet**







#### **Double Sun**









#### Looking at ya





#### **Sun Coin**







#### **Titanic Rain**







#### Patio





### Stingray





set

shade

lines

60





#### **By Hand**





#### Curls





23

#### **Not Quite Random**





#### Random





25

#### Spiral





Turtle Art Example Cards

spiral

#### Star





#### Tousignant





#### Arc





#### **Arc Wave**





#### Dots





#### Lines



#### Gradient





#### Rainbow





#### **Shades**



35