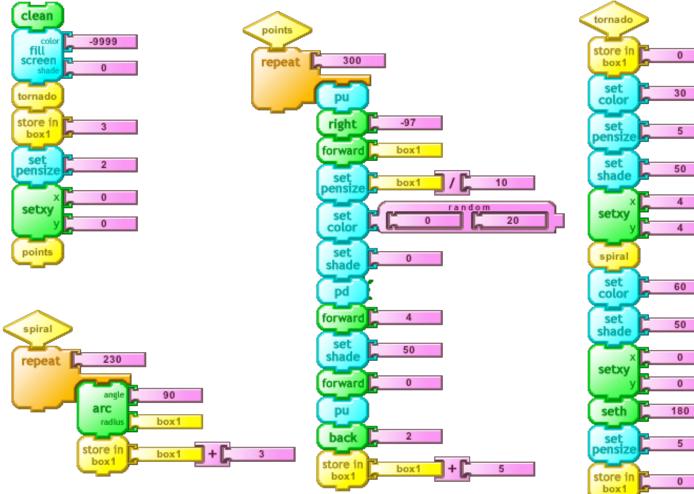

#### **Circle Circle**





#### **Unus Mundus**





4

#### **Sand Worms**







#### **Brushes**





left

181

179

#### Foliage





#### Fountain



#### Angels







#### lcicles



#### **Basket Case** clean zig 12 colo fill 300 repeat 40 \_ 50 repeat line random random right 175 180 -280 280 setxy 5 - **C** 11 line 200 -200 random 180 Ľ Ľ 175 left zig line random store in 2 60 70 box1 set -9999 set 100 shade set 5 pensiz forward box1 set 0 set 20 shade set 3 pensize box1 back

#### **Blue Jet**







#### **Double Sun**









#### Looking at ya





#### **Sun Coin**







#### **Titanic Rain**







#### Patio





### Stingray





set

shade

lines

60





#### **By Hand**





#### Curls





23

#### **Not Quite Random**





#### Random





25

#### Spiral





Turtle Art Example Cards

spiral

#### Star





#### Tousignant





#### Arc





#### **Arc Wave**





#### Dots





#### Lines



#### Gradient





#### Rainbow





#### **Shades**



35