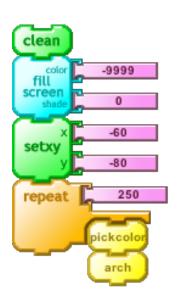

#### Reflection





Turtle Art Example Cards

1

Rainbow







#### **Circle Circle**





#### **Unus Mundus**





4

#### **Sand Worms**







#### **Brushes**





left

181

179

#### Foliage





#### Fountain



#### Angels







#### lcicles



#### **Basket Case** clean zig 12 colo fill 300 repeat 40 \_ 50 repeat line random random right 175 180 -280 280 setxy 5 - **C** 11 line 200 -200 random 180 Ľ Ľ 175 left zig line random store in 2 60 70 box1 set -9999 set 100 shade set 5 pensiz forward box1 set 0 set 20 shade set 3 pensize box1 back

#### **Blue Jet**







#### **Double Sun**









#### Looking at ya





#### **Sun Coin**







#### **Titanic Rain**







#### Patio





### Stingray





set

shade

lines

60





#### **By Hand**





#### Curls





23

#### **Not Quite Random**





#### Random





25

#### Spiral





Turtle Art Example Cards

spiral

#### Star





#### Tousignant





#### Arc





#### **Arc Wave**





#### Dots





#### Lines



#### Gradient





#### Rainbow





#### **Shades**



35