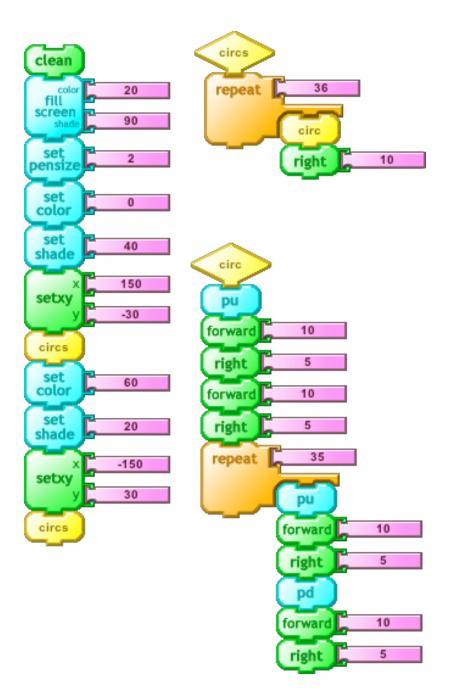

#### Reflection





Turtle Art Example Cards

1

Rainbow







#### **Circle Circle**





#### **Unus Mundus**





4

#### **Sand Worms**







#### **Brushes**





left

181

179

#### Foliage





#### Fountain



#### Angels







#### lcicles



#### **Basket Case** clean zig 12 colo fill 300 repeat 40 \_ 50 repeat line random random right 175 180 -280 280 setxy 5 - **C** 11 line 200 -200 random 180 Ľ Ľ 175 left zig line random store in 2 60 70 box1 set -9999 set 100 shade set 5 pensiz forward box1 set 0 set 20 shade set 3 pensize box1 back

#### **Blue Jet**







#### **Double Sun**









#### Looking at ya





#### **Sun Coin**







#### **Titanic Rain**







#### Patio





### Stingray





set

shade

lines

60





#### **By Hand**





#### Curls





23

#### **Not Quite Random**





#### Random





25

#### Spiral





Turtle Art Example Cards

spiral

#### Star





#### Tousignant





#### Arc





#### **Arc Wave**





#### Dots





#### Lines



#### Gradient





#### Rainbow





#### **Shades**



35