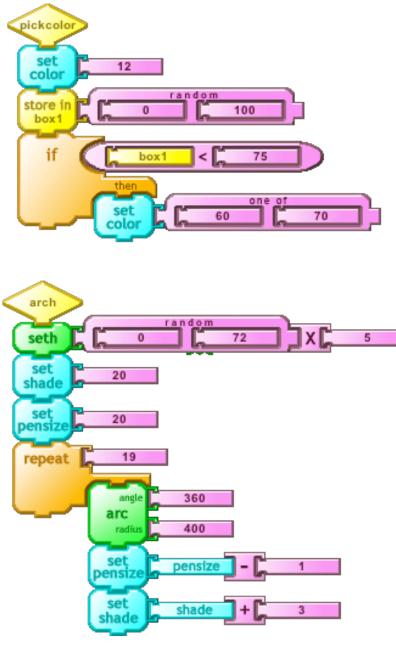

#### Reflection





Turtle Art Example Cards

1

Rainbow







#### **Circle Circle**





#### **Unus Mundus**





4

#### **Sand Worms**







#### **Brushes**





left

181

179

#### Foliage





#### Fountain



#### Angels







#### lcicles



#### **Basket Case** clean zig 12 colo fill 300 repeat 40 \_ 50 repeat line random random right 175 180 -280 280 setxy 5 - **C** 11 line 200 -200 random 180 Ľ Ľ 175 left zig line random store in 2 60 70 box1 set -9999 set 100 shade set 5 pensiz forward box1 set 0 set 20 shade set 3 pensize box1 back

#### **Blue Jet**







#### **Double Sun**









#### Looking at ya





#### **Sun Coin**







#### **Titanic Rain**







#### Patio





### Stingray





set

shade

lines

60





#### **By Hand**





#### Curls





23

#### **Not Quite Random**





#### Random





25

#### Spiral





Turtle Art Example Cards

spiral

#### Star





#### Tousignant





#### Arc





#### **Arc Wave**





#### Dots





#### Lines



#### Gradient





#### Rainbow





#### **Shades**



35