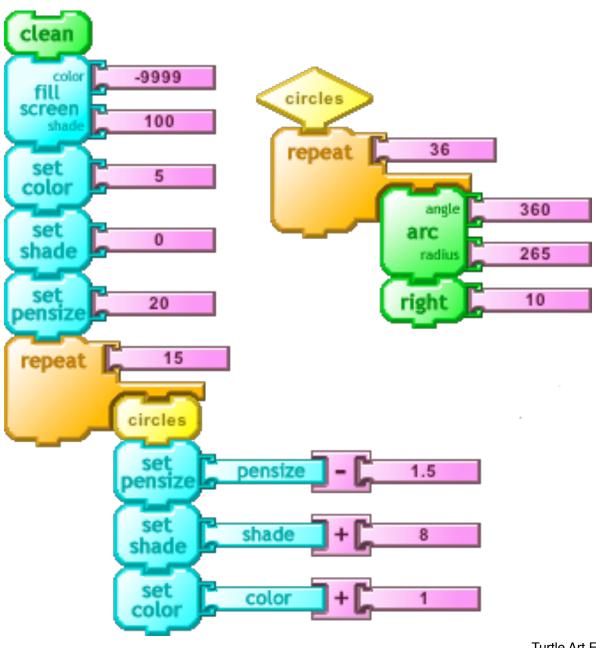

#### Reflection





Turtle Art Example Cards

1

Rainbow







#### **Circle Circle**





#### **Unus Mundus**





4

#### **Sand Worms**







#### **Brushes**





left

181

179

#### Foliage





#### Fountain



#### Angels







#### lcicles



#### **Basket Case** clean zig 12 colo fill 300 repeat 40 \_ 50 repeat line random random right 175 180 -280 280 setxy 5 - **C** 11 line 200 -200 random 180 Ľ Ľ 175 left zig line random store in 2 60 70 box1 set -9999 set 100 shade set 5 pensiz forward box1 set 0 set 20 shade set 3 pensize box1 back

#### **Blue Jet**







#### **Double Sun**









#### Looking at ya





#### **Sun Coin**







#### **Titanic Rain**







#### Patio





### Stingray





set

shade

lines

60





#### **By Hand**





#### Curls





23

#### **Not Quite Random**





#### Random





25

#### Spiral





Turtle Art Example Cards

sp