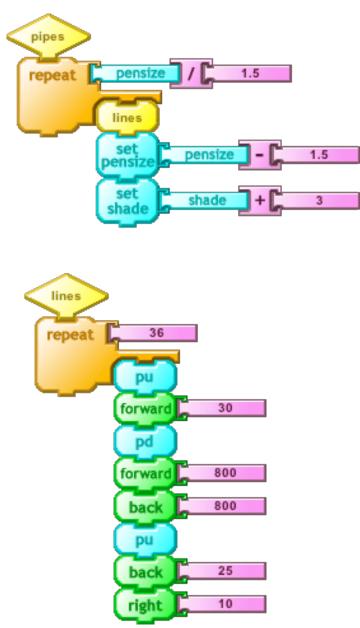

#### Reflection





Turtle Art Example Cards

1

Rainbow







#### **Circle Circle**





#### **Unus Mundus**





4

#### **Sand Worms**







#### **Brushes**





left

181

179

#### Foliage





#### Fountain



#### Angels







#### lcicles



#### **Basket Case** clean zig 12 colo fill 300 repeat 40 \_ 50 repeat line random random right 175 180 -280 280 setxy 5 - **C** 11 line 200 -200 random 180 Ľ Ľ 175 left zig line random store in 2 60 70 box1 set -9999 set 100 shade set 5 pensiz forward box1 set 0 set 20 shade set 3 pensize box1 back

#### **Blue Jet**







#### **Double Sun**









#### Looking at ya





#### **Sun Coin**







#### **Titanic Rain**







#### Patio





### Stingray





set

shade

lines

60





#### **By Hand**





#### Curls





23

#### **Not Quite Random**





#### Random





25

#### Spiral





Turtle Art Example Cards

spiral

#### Star





#### Tousignant





#### Arc





#### **Arc Wave**





#### Dots





#### Lines



#### Gradient





#### Rainbow





#### **Shades**



35