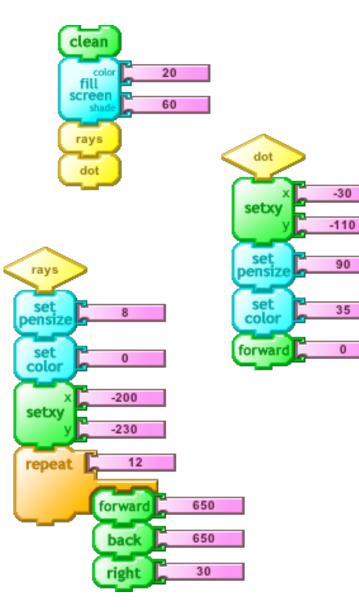

#### Reflection





Turtle Art Example Cards

1

Rainbow







#### **Circle Circle**





#### **Unus Mundus**





4

#### **Sand Worms**







#### **Brushes**





left

181

179

#### Foliage





#### Fountain



#### Angels







#### lcicles



#### **Basket Case** clean zig 12 colo fill 300 repeat 40 \_ 50 repeat line random random right 175 180 -280 280 setxy 5 - **C** 11 line 200 -200 random 180 Ľ Ľ 175 left zig line random store in 2 60 70 box1 set -9999 set 100 shade set 5 pensiz forward box1 set 0 set 20 shade set 3 pensize box1 back

#### **Blue Jet**







#### **Double Sun**









#### Looking at ya





#### **Sun Coin**







#### **Titanic Rain**







#### Patio





### Stingray





set

shade

lines

60





#### **By Hand**





#### Curls





23

#### **Not Quite Random**