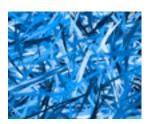

#### Reflection





Turtle Art Example Cards

1

Rainbow







#### **Circle Circle**





#### **Unus Mundus**





4

#### **Sand Worms**







#### **Brushes**





left

181

179

#### Foliage





#### Fountain



#### Angels







#### lcicles



#### **Basket Case** clean zig 12 colo fill 300 repeat 40 \_ 50 repeat line random random right 175 180 -280 280 setxy 5 - **C** 11 line 200 -200 random 180 Ľ Ľ 175 left zig line random store in 2 60 70 box1 set -9999 set 100 shade set 5 pensiz forward box1 set 0 set 20 shade set 3 pensize box1 back

#### **Blue Jet**







#### **Double Sun**









#### Looking at ya





#### **Sun Coin**







#### **Titanic Rain**







#### Patio





### Stingray





set

shade

lines

60





#### **By Hand**





#### Curls





23

#### **Not Quite Random**





#### Random





25

#### Spiral





Turtle Art Example Cards

spiral

#### Star





#### Tousignant





#### Arc





#### **Arc Wave**