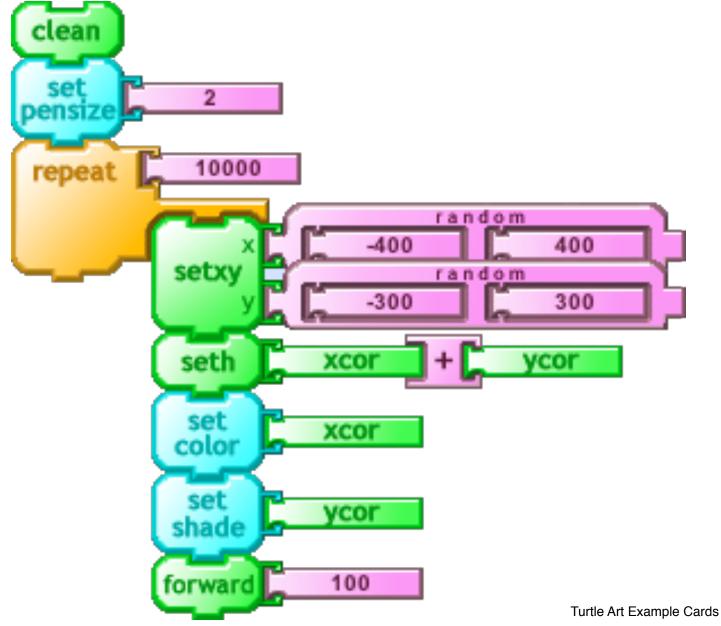

#### Reflection





Turtle Art Example Cards

1

Rainbow







#### **Circle Circle**





#### **Unus Mundus**





4

#### **Sand Worms**







#### **Brushes**





left

181

179

#### Foliage





#### Fountain



#### Angels







#### lcicles



#### **Basket Case** clean zig 12 colo fill 300 repeat 40 \_ 50 repeat line random random right 175 180 -280 280 setxy 5 - **C** 11 line 200 -200 random 180 Ľ Ľ 175 left zig line random store in 2 60 70 box1 set -9999 set 100 shade set 5 pensiz forward box1 set 0 set 20 shade set 3 pensize box1 back

#### **Blue Jet**







#### **Double Sun**









#### Looking at ya





#### **Sun Coin**







#### **Titanic Rain**







#### Patio





### Stingray





set

shade

lines

60





#### **By Hand**





#### Curls





23

#### **Not Quite Random**





#### Random





25

#### Spiral





Turtle Art Example Cards

spiral

#### Star





#### Tousignant





#### Arc





#### **Arc Wave**





#### Dots





#### Lines



####