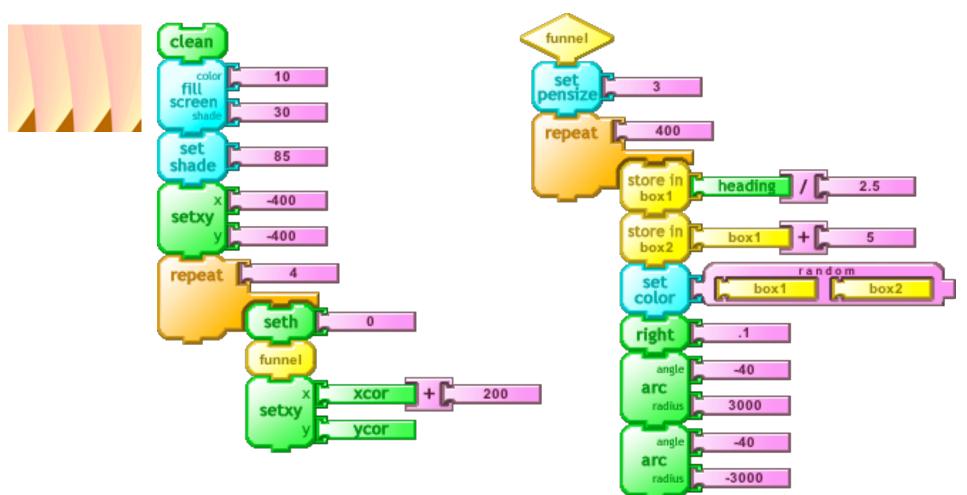

#### Reflection





Turtle Art Example Cards

1

Rainbow







#### **Circle Circle**





#### **Unus Mundus**





4

#### **Sand Worms**







#### **Brushes**





left

181

179

#### Foliage





#### Fountain



#### Angels







#### lcicles



#### **Basket Case** clean zig 12 colo fill 300 repeat 40 \_ 50 repeat line random random right 175 180 -280 280 setxy 5 - **C** 11 line 200 -200 random 180 Ľ Ľ 175 left zig line random store in 2 60 70 box1 set -9999 set 100 shade set 5 pensiz forward box1 set 0 set 20 shade set 3 pensize box1 back

#### **Blue Jet**







#### **Double Sun**









#### Looking at ya





#### **Sun Coin**







#### **Titanic Rain**







#### Patio





### Stingray





set

shade

lines

60





#### **By Hand**





#### Curls





23

#### **Not Quite Random**





#### Random





25

#### Spiral





Turtle Art Example Cards

spiral

#### Star





#### Tousignant





#### Arc





#### **Arc Wave**





#### Dots





#### Lines



#### Gradient





##