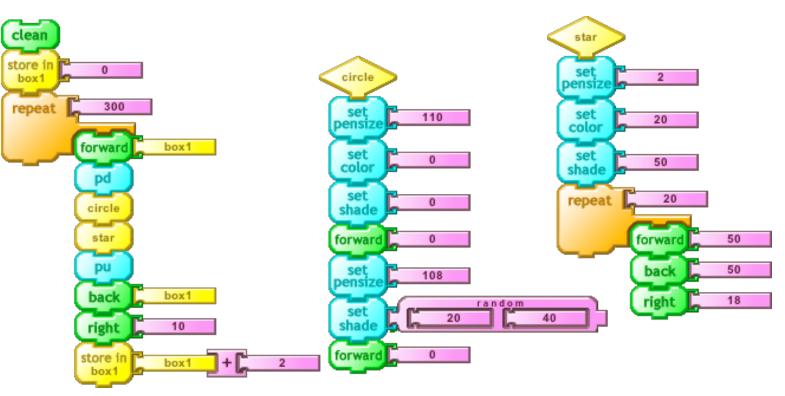

#### Reflection





Turtle Art Example Cards

1

Rainbow







#### **Circle Circle**





#### **Unus Mundus**





4

#### **Sand Worms**







#### **Brushes**





left

181

179

#### Foliage





#### Fountain



#### Angels







#### lcicles



#### **Basket Case** clean zig 12 colo fill 300 repeat 40 \_ 50 repeat line random random right 175 180 -280 280 setxy 5 - **C** 11 line 200 -200 random 180 Ľ Ľ 175 left zig line random store in 2 60 70 box1 set -9999 set 100 shade set 5 pensiz forward box1 set 0 set 20 shade set 3 pensize box1 back

#### **Blue Jet**







#### **Double Sun**









#### Looking at ya





#### **Sun Coin**







#### **Titanic Rain**







#### Patio





### Stingray





set

shade

lines

60





#### **By Hand**





#### Curls





23

#### **Not Quite Random**





#### Random





25

#### Spiral





Turtle Art Example Cards

spiral

#### Star





#### Tousignant





#### Arc





#### **Arc Wave**





#### Dots





#### Lines



#### Gradient





#### Rainbow





#### **Shades**



35