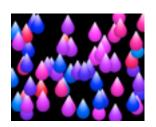

#### Reflection





Turtle Art Example Cards

1

Rainbow







#### **Circle Circle**





#### **Unus Mundus**





4

#### **Sand Worms**







#### **Brushes**





left

181

179

#### Foliage





#### Fountain



#### Angels







#### lcicles



#### **Basket Case** clean zig 12 colo fill 300 repeat 40 \_ 50 repeat line random random right 175 180 -280 280 setxy 5 - **C** 11 line 200 -200 random 180 Ľ Ľ 175 left zig line random store in 2 60 70 box1 set -9999 set 100 shade set 5 pensiz forward box1 set 0 set 20 shade set 3 pensize box1 back

#### **Blue Jet**







#### **Double Sun**









#### Looking at ya





#### **Sun Coin**







#### **Titanic Rain**







#### Patio





### Stingray





set

shade

lines

60





#### **By Hand**





#### Curls





23

#### **Not Quite Random**





#### Random





25

#### Spiral





Turtle Art Example Cards

spiral

#### Star





#### Tousignant





#### Arc





#### **Arc Wave**





#### Dots





#### Lines



#### Gradient





#### Rainbow





#### **Shades**



35