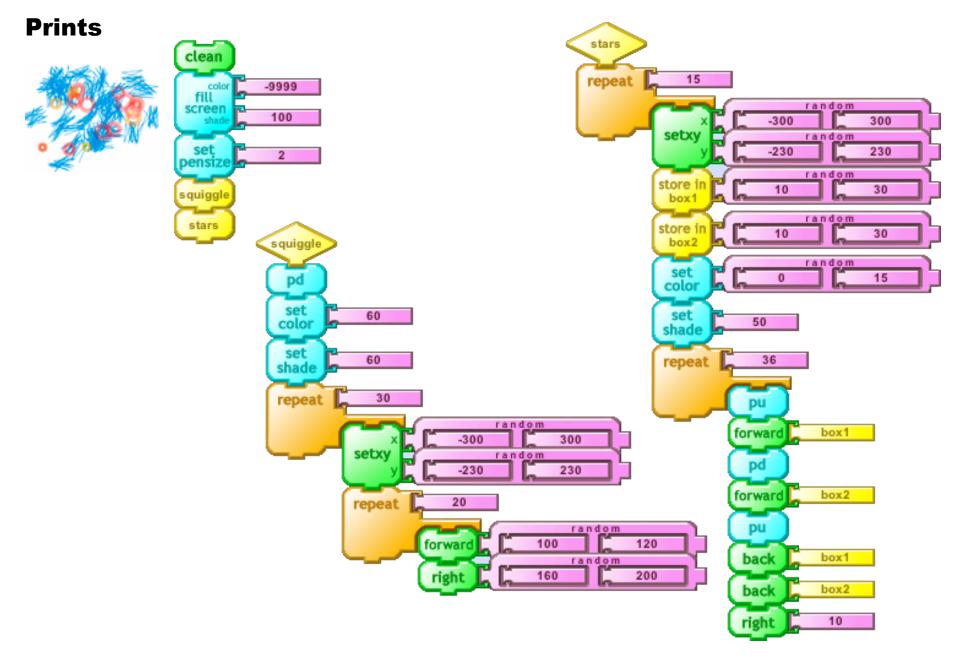

#### Reflection





Turtle Art Example Cards

1

Rainbow







#### **Circle Circle**





#### **Unus Mundus**





4

#### **Sand Worms**







#### **Brushes**





left

181

179

#### Foliage





#### Fountain



#### Angels







#### lcicles



#### **Basket Case** clean zig 12 colo fill 300 repeat 40 \_ 50 repeat line random random right 175 180 -280 280 setxy 5 - **C** 11 line 200 -200 random 180 Ľ Ľ 175 left zig line random store in 2 60 70 box1 set -9999 set 100 shade set 5 pensiz forward box1 set 0 set 20 shade set 3 pensize box1 back

#### **Blue Jet**







#### **Double Sun**









#### Looking at ya





#### **Sun Coin**







#### **Titanic Rain**







#### Patio





### Stingray





set

shade

lines

60





#### **By Hand**





#### Curls





23

#### **Not Quite Random**





#### Random





25

#### Spiral





Turtle Art Example Cards

spiral

#### Star





#### Tousignant





#### Arc