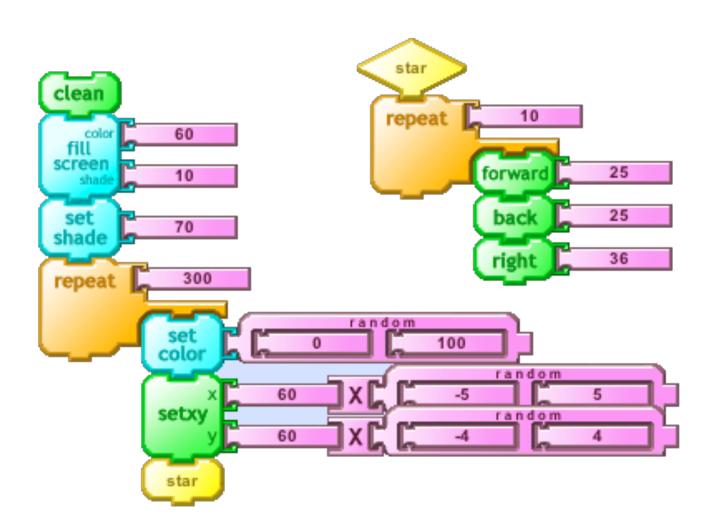

rtle Art Example Cards

1

Rainbow







#### **Circle Circle**





#### **Unus Mundus**





4

#### **Sand Worms**







#### **Brushes**





left

181

179

#### Foliage





#### Fountain



#### Angels







#### lcicles



#### **Basket Case** clean zig 12 colo fill 300 repeat 40 \_ 50 repeat line random random right 175 180 -280 280 setxy 5 - **C** 11 line 200 -200 random 180 Ľ Ľ 175 left zig line random store in 2 60 70 box1 set -9999 set 100 shade set 5 pensiz forward box1 set 0 set 20 shade set 3 pensize box1 back

#### **Blue Jet**







#### **Double Sun**









#### Looking at ya





#### **Sun Coin**







#### **Titanic Rain**







#### Patio





### Stingray





set

shade

lines

60





#### **By Hand**





#### Curls





23

#### **Not Quite Random**





#### Random





25

#### Spiral





Turtle Art Example Cards

spiral

#### Star





#### Tousignant





#### Arc





#### **Arc Wave**





#### Dots





#### Lines



#### Gradient





#### Rainbow





#### **Shades**



35