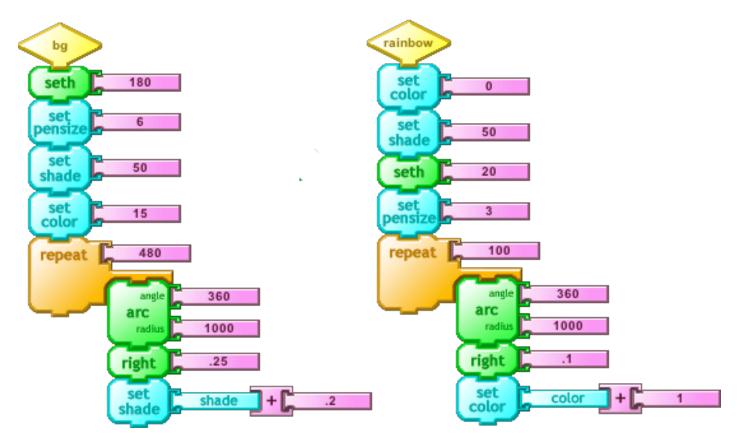

#### Reflection





Turtle Art Example Cards

1

Rainbow







#### **Circle Circle**





#### **Unus Mundus**





4

#### **Sand Worms**







#### **Brushes**





left

181

179

#### Foliage





#### Fountain



#### Angels







#### lcicles



#### **Basket Case** clean zig 12 colo fill 300 repeat 40 \_ 50 repeat line random random right 175 180 -280 280 setxy 5 - **C** 11 line 200 -200 random 180 Ľ Ľ 175 left zig line random store in 2 60 70 box1 set -9999 set 100 shade set 5 pensiz forward box1 set 0 set 20 shade set 3 pensize box1 back

#### **Blue Jet**







#### **Double Sun**









#### Looking at ya





#### **Sun Coin**







#### **Titanic Rain**







#### Patio





### Stingray





set

shade

lines

60





#### **By Hand**





#### Curls





23

#### **Not Quite Random**





#### Random





25

#### Spiral