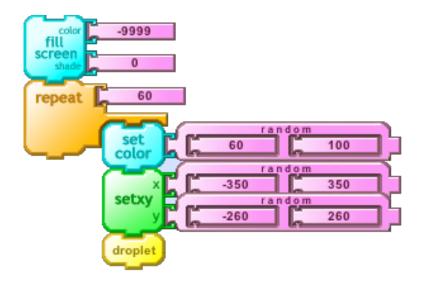

#### Reflection





Turtle Art Example Cards

1

Rainbow







#### **Circle Circle**





#### **Unus Mundus**





4

#### **Sand Worms**







#### **Brushes**





left

181

179

#### Foliage





#### Fountain



#### Angels







#### lcicles



#### **Basket Case** clean zig 12 colo fill 300 repeat 40 \_ 50 repeat line random random right 175 180 -280 280 setxy 5 - **C** 11 line 200 -200 random 180 Ľ Ľ 175 left zig line random store in 2 60 70 box1 set -9999 set 100 shade set 5 pensiz forward box1 set 0 set 20 shade set 3 pensize box1 back

#### **Blue Jet**







#### **Double Sun**









#### Looking at ya





#### **Sun Coin**







#### **Titanic Rain**







#### Patio





### Stingray





set

shade

lines

60





#### **By Hand**





#### Curls





23

#### **Not Quite Random**





#### Random





25

#### Spiral





Turtle Art Example Cards

spiral

#### Star





#### Tousignant





#### Arc





#### **Arc Wave**





#### Dots





#### Lines



#### Gradient





#### Rainbow





#### **Shades**



35