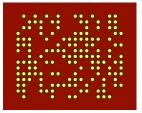

179

#### Foliage





#### Fountain



#### Angels







#### lcicles



#### **Basket Case** clean zig 12 colo fill 300 repeat 40 \_ 50 repeat line random random right 175 180 -280 280 setxy 5 - **C** 11 line 200 -200 random 180 Ľ Ľ 175 left zig line random store in 2 60 70 box1 set -9999 set 100 shade set 5 pensiz forward box1 set 0 set 20 shade set 3 pensize box1 back

#### **Blue Jet**







#### **Double Sun**









#### Looking at ya





#### **Sun Coin**







#### **Titanic Rain**







#### Patio





### Stingray





set

shade

lines

60





#### **By Hand**





#### Curls





23

#### **Not Quite Random**





#### Random





25

#### Spiral





Turtle Art Example Cards

spiral

#### Star





#### Tousignant





#### Arc





#### **Arc Wave**





#### Dots





#### Lines



#### Gradient





#### Rainbow





#### **Shades**



35